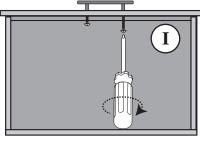

Thank you and Enjoy

3 Place the handle on the outside of the drawer, insert the 35 mm machine screws through the pre-drilled holes located on the inside of the drawer and tighten using a Phillips head screwdriver. (Diagram I).