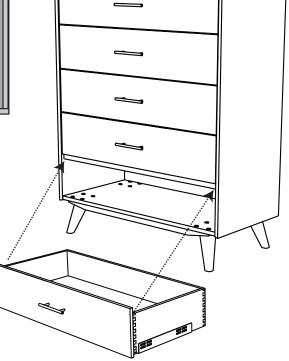

TRACK

TRACK

**\*NOTE:** Do not turn the handle to tighten or loosen the screws. Doing so will cause the handle to scratch the front of the drawer.

If you find you need to remove a drawer, push and hold the track tabs outward and pull the drawer the rest of the way out of it's drawer slide.

\*NOTE: Each drawer is manufactured specifically for

its original location, if you remove more than one drawer at a time make sure that they are all returned to their proper place in their original order.