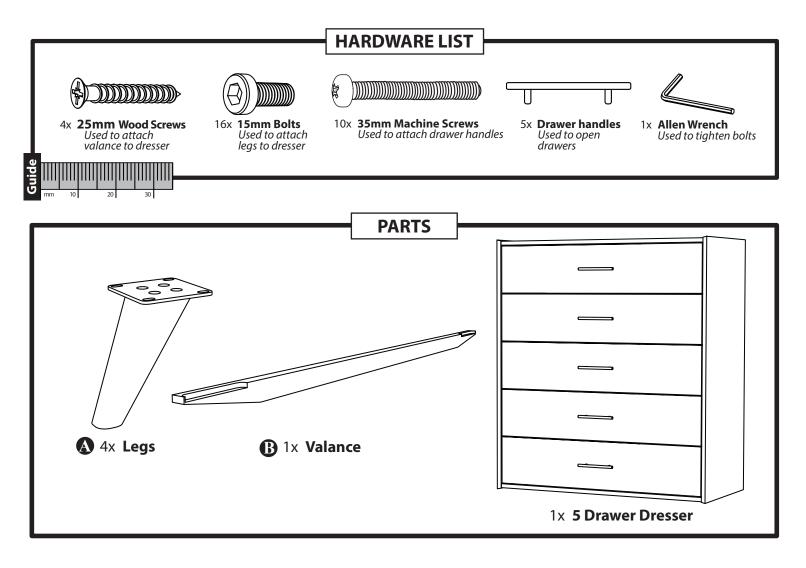

Assembly is quite simple and requires only a Phillips head screwdriver. The use of a power drill with Phillips head attachment is helpful but not necessary. Assembly will be most easily accomplished if you take the time to carefully sort the hardware and familiarize yourself with the function of each piece.