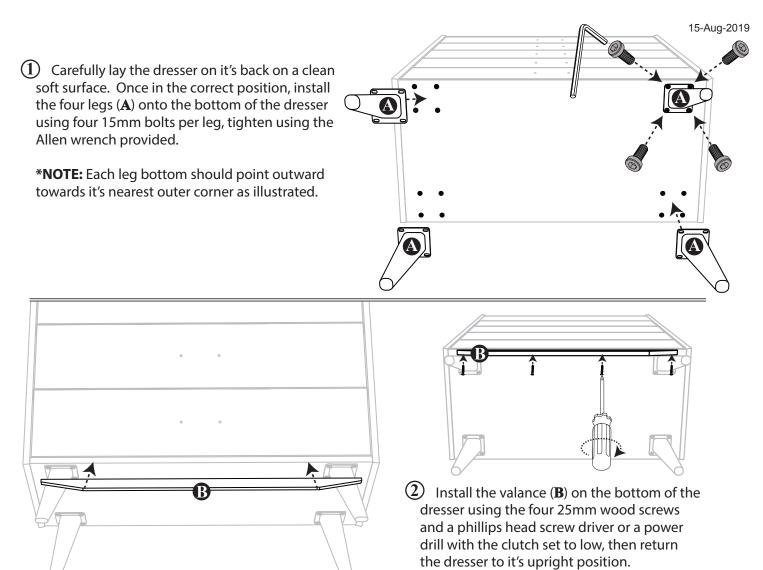

Assembly is quite simple and requires only a Phillips head screwdriver. The use of a power drill with Phillips head attachment is helpful but not necessary. Assembly will be most easily accomplished if you take the time to carefully sort the hardware and familiarize yourself with the function of each piece.