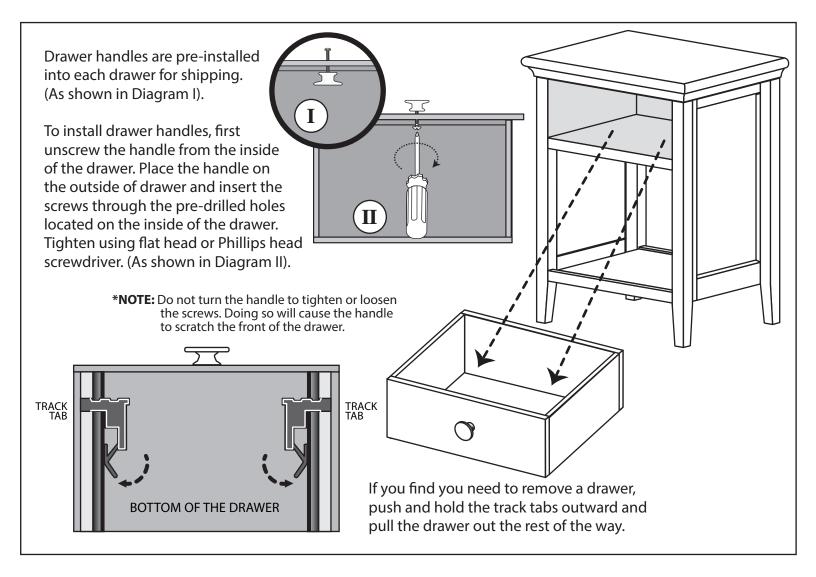

Assembly is quite simple and requires only a flat head screwdriver and a Phillips head screwdriver. The use of a power drill with the clutch set to low and a Phillips head attachment is helpful but not necessary. Assembly will be most easily accomplished if you take the time to carefully sort the hardware and familiarize yourself with the function of each piece.