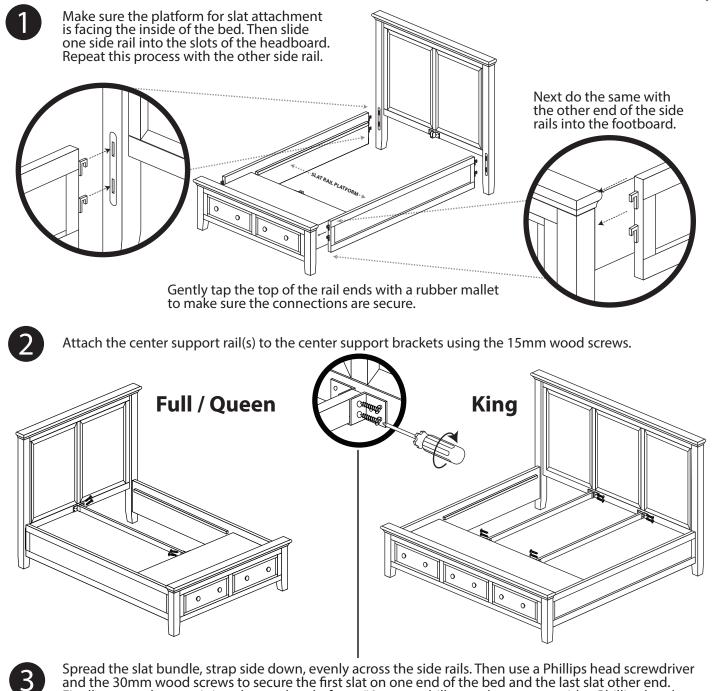

On this insert you will find a list of the hardware and platform bed parts as well as detailed assembly instructions. Assembly is quite simple and requires only a Phillips head screwdriver. The use of a power drill with Phillips head attachment is helpful but not necessary. Assembly will be most easily accomplished if you take the time to carefully sort the hardware and familiarize yourself with the function of each piece.