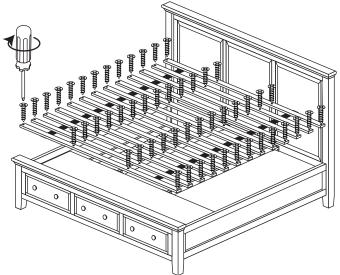

HAVE QUESTIONS OR CONCERNS? CALL US FIRST: 1-800-589-7990 Copyright © 2018 Epoch Design™ All rights reserved

Spread the slat bundle, strap side down, evenly across the side rails. Then use a Phillips head screwdriver and the 30mm wood screws to secure the first slat on one end of the bed and the last slat other end. Finally, screw the remaining slats to the platform. \*A power drill set to low torque with a Phillips head extender may be useful in this step.