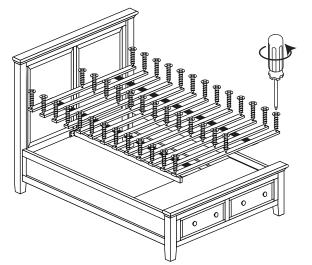

HAVE QUESTIONS OR CONCERNS? CALL US FIRST: 1-800-589-7990 Copyright © 2018 Epoch Design™ All rights reserved

Spread the slat bundle, strap side down, evenly across the side rails. Then use a Phillips head screwdriver and the 30mm wood screws to secure the first slat on one end of the bed and the last slat other end. Finally, screw the remaining slats to the platform. \*A power drill set to low torque with a Phillips head extender may be useful in this step.