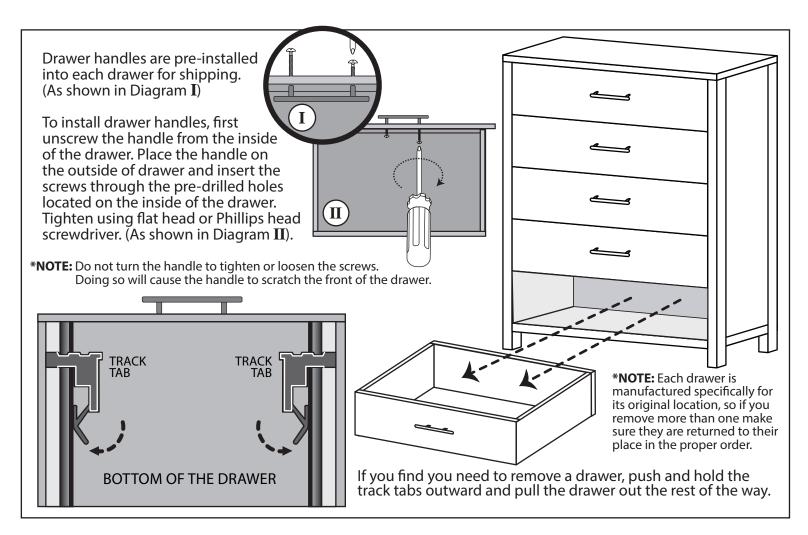

Assembly is quite simple and requires only a flat head or Phillips head screwdriver. The use of a power drill with Phillips head attachment is helpful but not necessary. Assembly will be most easily accomplished if you take the time to carefully sort the hardware and familiarize yourself with the function of each piece.