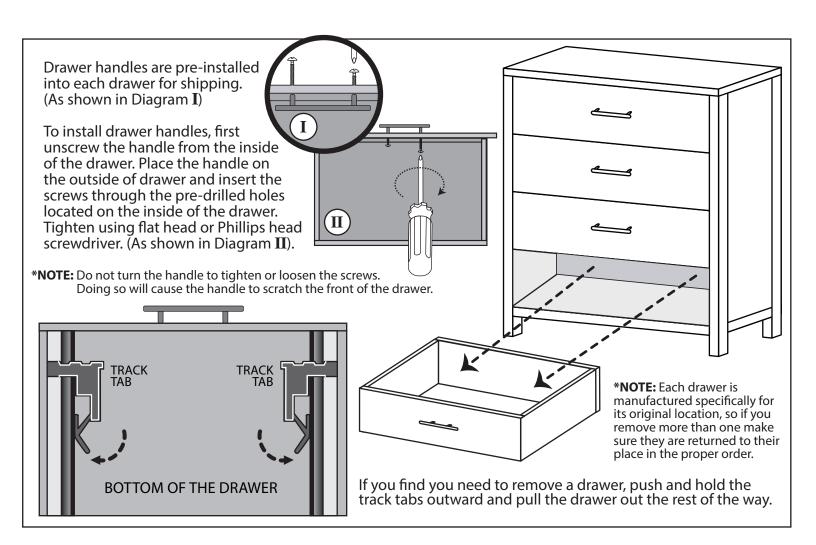

Assembly is quite simple and requires only a flat head or Phillips head screwdriver. The use of a power drill with Phillips head attachment is helpful but not necessary. Assembly will be most easily accomplished if you take the time to carefully sort the hardware and familiarize yourself with the function of each piece.