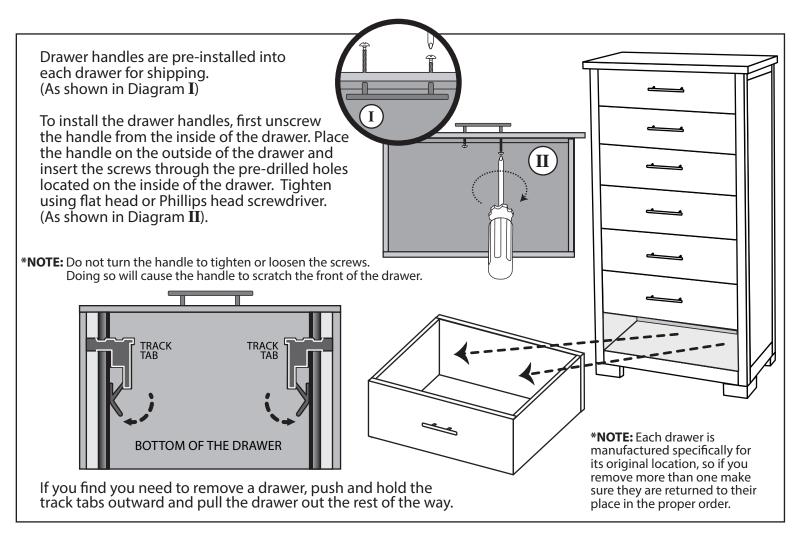

Assembly is quite simple and requires only a flat head or Phillips head screwdriver. The use of a power drill with Phillips head attachment is helpful but not necessary. Assembly will be most easily accomplished if you take the time to carefully sort the hardware and familiarize yourself with the function of each piece.