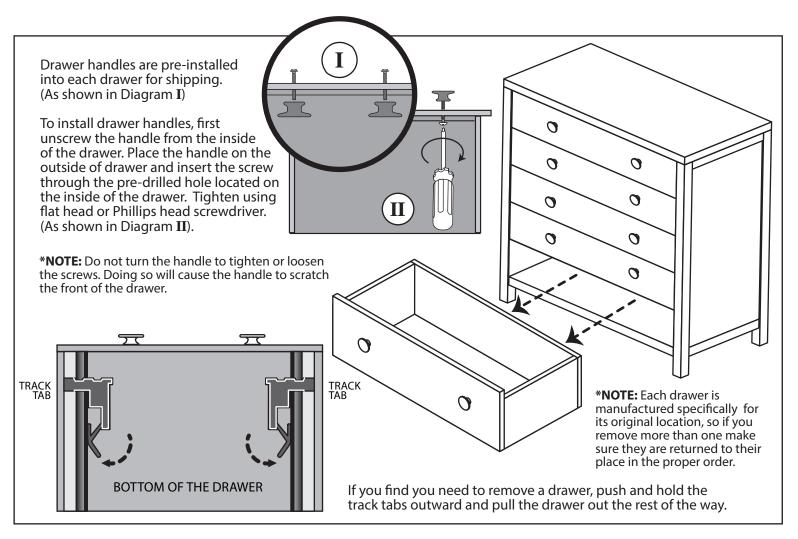

Assembly is quite simple and requires only a Phillips head screwdriver. The use of a power drill with Phillips head attachment is helpful but not necessary. Assembly will be most easily accomplished if you take the time to carefully sort the hardware and familiarize yourself with the function of each piece.