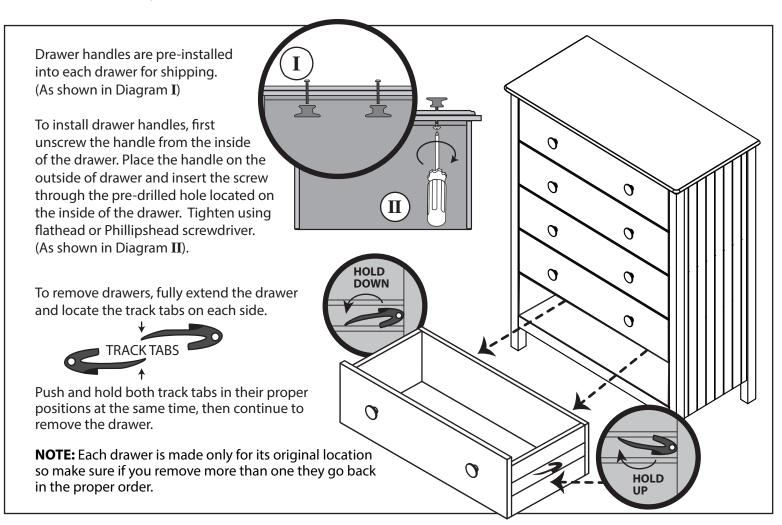

Assembly is quite simple and requires only a flat head screwdriver and a Phillips head screwdriver. The use of a power drill with Phillips head attachment is helpful but not necessary. Assembly will be most easily accomplished if you take the time to carefully sort the hardware and familiarize yourself with the function of each piece.